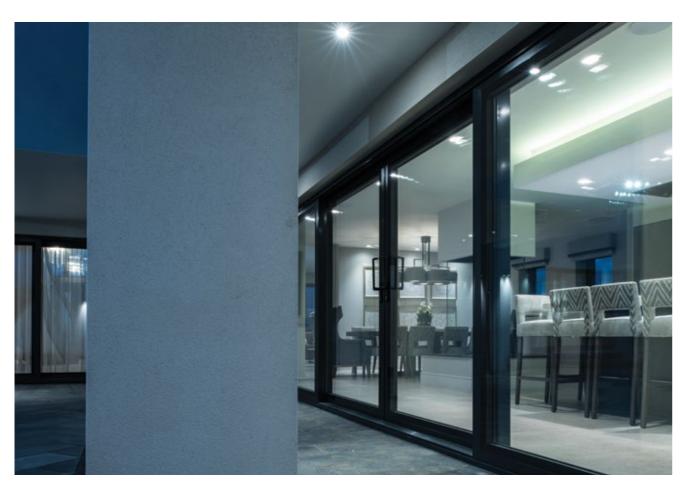

The Lumi2 range also includes a double glazed Lift-Slide door which has the same flush glazing finish as the triple glazed version and is available in the full Lumi colour range.

# Lumi double glazed lift-slide doors

This double glazed version of the frameless Lumi lift-slide door system is a stunning addition to any home.

- Wall-to-wall glass.
- Energy efficient lightweight system
- Available up to 6.5m wide x 2.6m high
- Available in the full colour range including white and cream.
- Available in 2 or 4 pane options