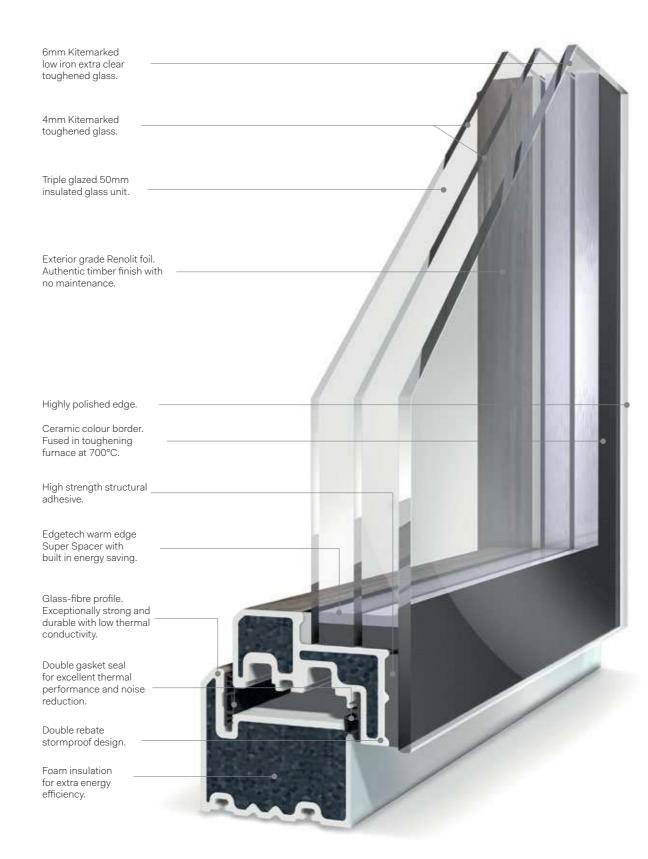

A 50mm unit with triple glazed, fully insulated, toughened glass, is supported by a sturdy internal glass-fibre, high density, closed cell structure, that allows for larger than average glazed areas. With no joints, no painted surfaces, no connected materials, there's nothing to maintain, nothing to corrode and no external weak points.