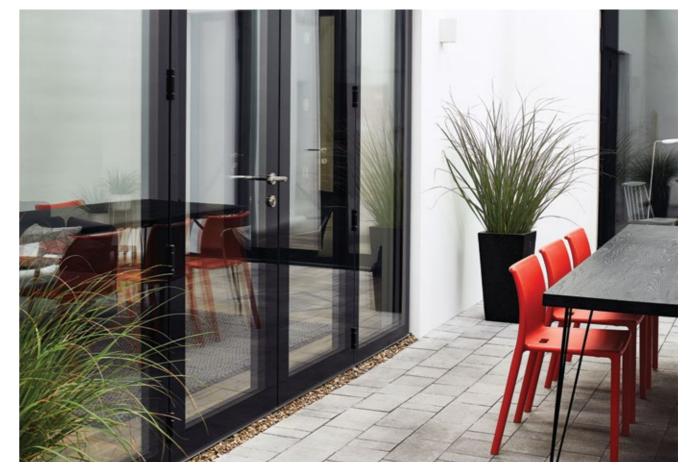

Lumi Coloro Door

Bi-fold Door (Aluminium, available in Anthracite Grey, Black & Light Grey)

Bi-fold Door (Aluminium, available in Anthracite Grey, Black & Light Grey)

Lift-Slide Door (Aluminium, available in Anthracite Grey only)

Lumi Fully Glazed French Doors (Open in)

4 Pane Fully Glazed French Doors (Open Out)

'AnTeak' Internal Finish

'Anthracite Grey Smooth' Internal Finish