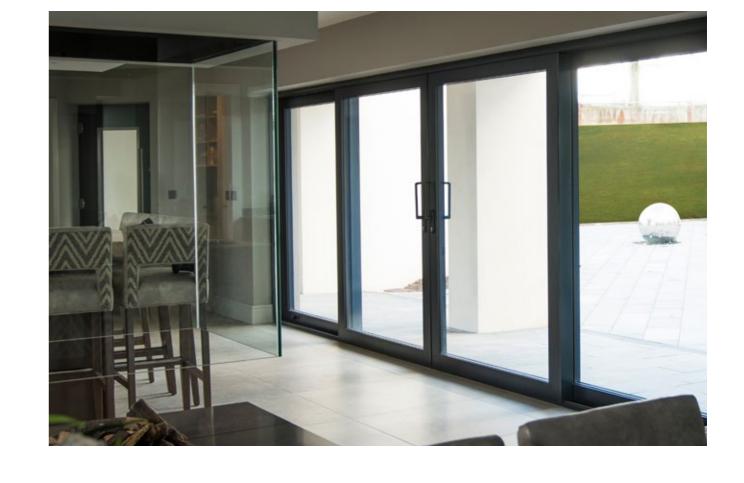

# Lumi double glazed lift-slide doors

This double glazed version of the frameless Lumi lift-slide door system is a stunning addition to any home.

- Wall-to-wall glass.
- Energy efficient lightweight system
- Available up to 6.5m wide x 2.6m high
- Available in the full colour range including white and cream.
- Available in 2 or 4 pane options