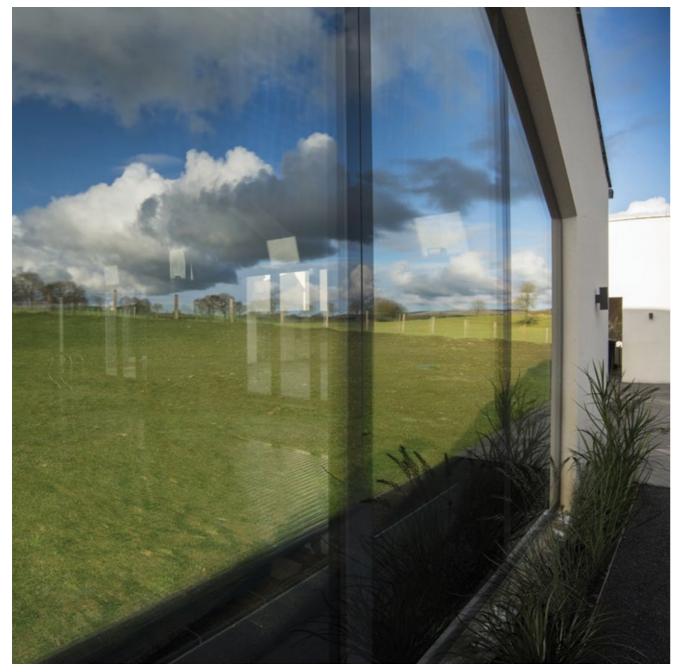

# Energy efficiency that lasts.

This is a world that is constantly changing. That's why we didn't want to waste our energy creating another double or triple glazed window. Lumi doesn't just look different, it performs differently too.

A 50mm unit with triple glazed, fully insulated, toughened glass, is supported by a sturdy internal glass-fibre, high density, closed cell structure, that allows for larger than average glazed areas. With no joints, no painted surfaces, no connected materials, there's nothing to maintain, nothing to corrode and no external weak points.