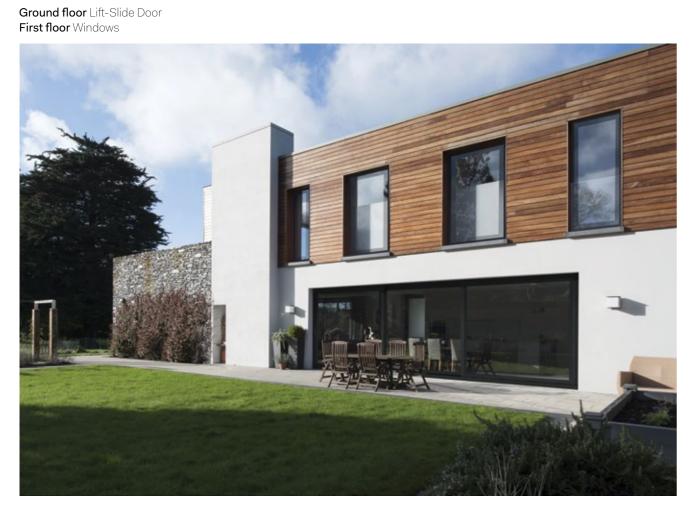

Lumi Coloro Door

Bi-fold Door (Aluminium, available in Anthracite Grey, Black & Light Grey)

Bi-fold Door (Aluminium, available in Anthracite Grey, Black & Light Grey)

Lift-Slide Door (Aluminium, available in Anthracite Grey only)

The Lumi2 range also includes a double glazed Lift-Slide door which has the same flush glazing finish as the triple glazed version and is available in the full Lumi colour range.

# Lumi double glazed lift-slide doors

This double glazed version of the frameless Lumi lift-slide door system is a stunning addition to any home.

- Wall-to-wall glass.
- Energy efficient lightweight system
- Available up to 6.5m wide x 2.6m high
- Available in the full colour range including white and cream.
- Available in 2 or 4 pane options