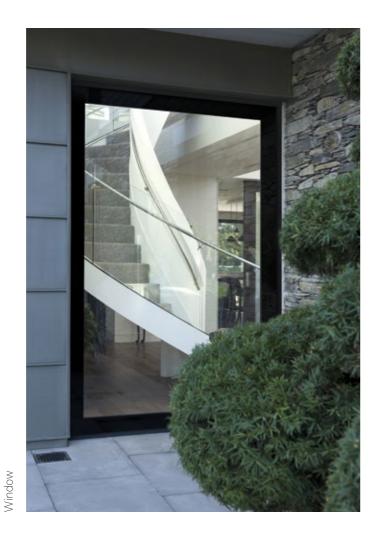

# 

Windows
Bi-folds
Lift-Slide Doors
French Doors
Composite Doors
Glazed Doors

Lumi is a pioneering new glazing system. With no raised, mounted frame, Lumi is frameless. It's wall to wall glass, with an impressive suite of energy efficiency credentials. It's everything you know about a window, turned inside out.

Over the centuries, architecture has captured changes in both aesthetics and attitudes, but in recent years, windows just haven't kept up.
Lumi has been designed and engineered to be radically different. Its range of windows, doors, bi-folds and lift-slide doors match both inside and out, but stand out in a sea of commonality.