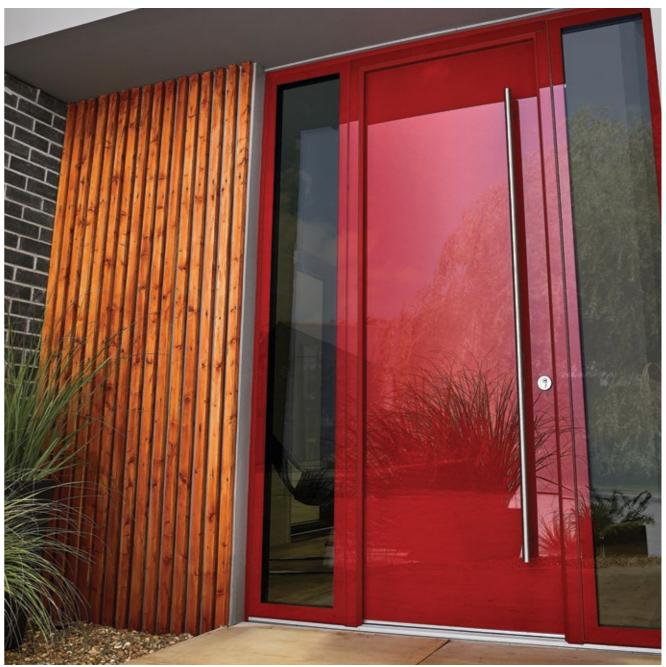

Lumi Coloro Door

Bi-fold Door (Aluminium, available in Anthracite Grey, Black & Light Grey)

Bi-fold Door (Aluminium, available in Anthracite Grey, Black & Light Grey)

Lift-Slide Door (Aluminium, available in Anthracite Grey only)