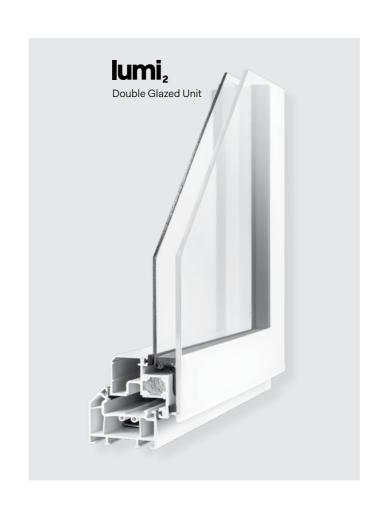

# And now it's also the most flexible with our two NEW product ranges for 2017:

- Lumi Double Glazed Windows.
- Lumi Double Glazed Sliding Doors.

# Lumi double glazed windows

This double glazed version of the Lumi award winning glazing system is perfect for the replacement market. With its wall-to-wall glass it looks exactly the same as the Lumi triple glazed version, but is designed to fit perfectly into 70mm PVC replacement projects and is available in the full range of external and internal colours.