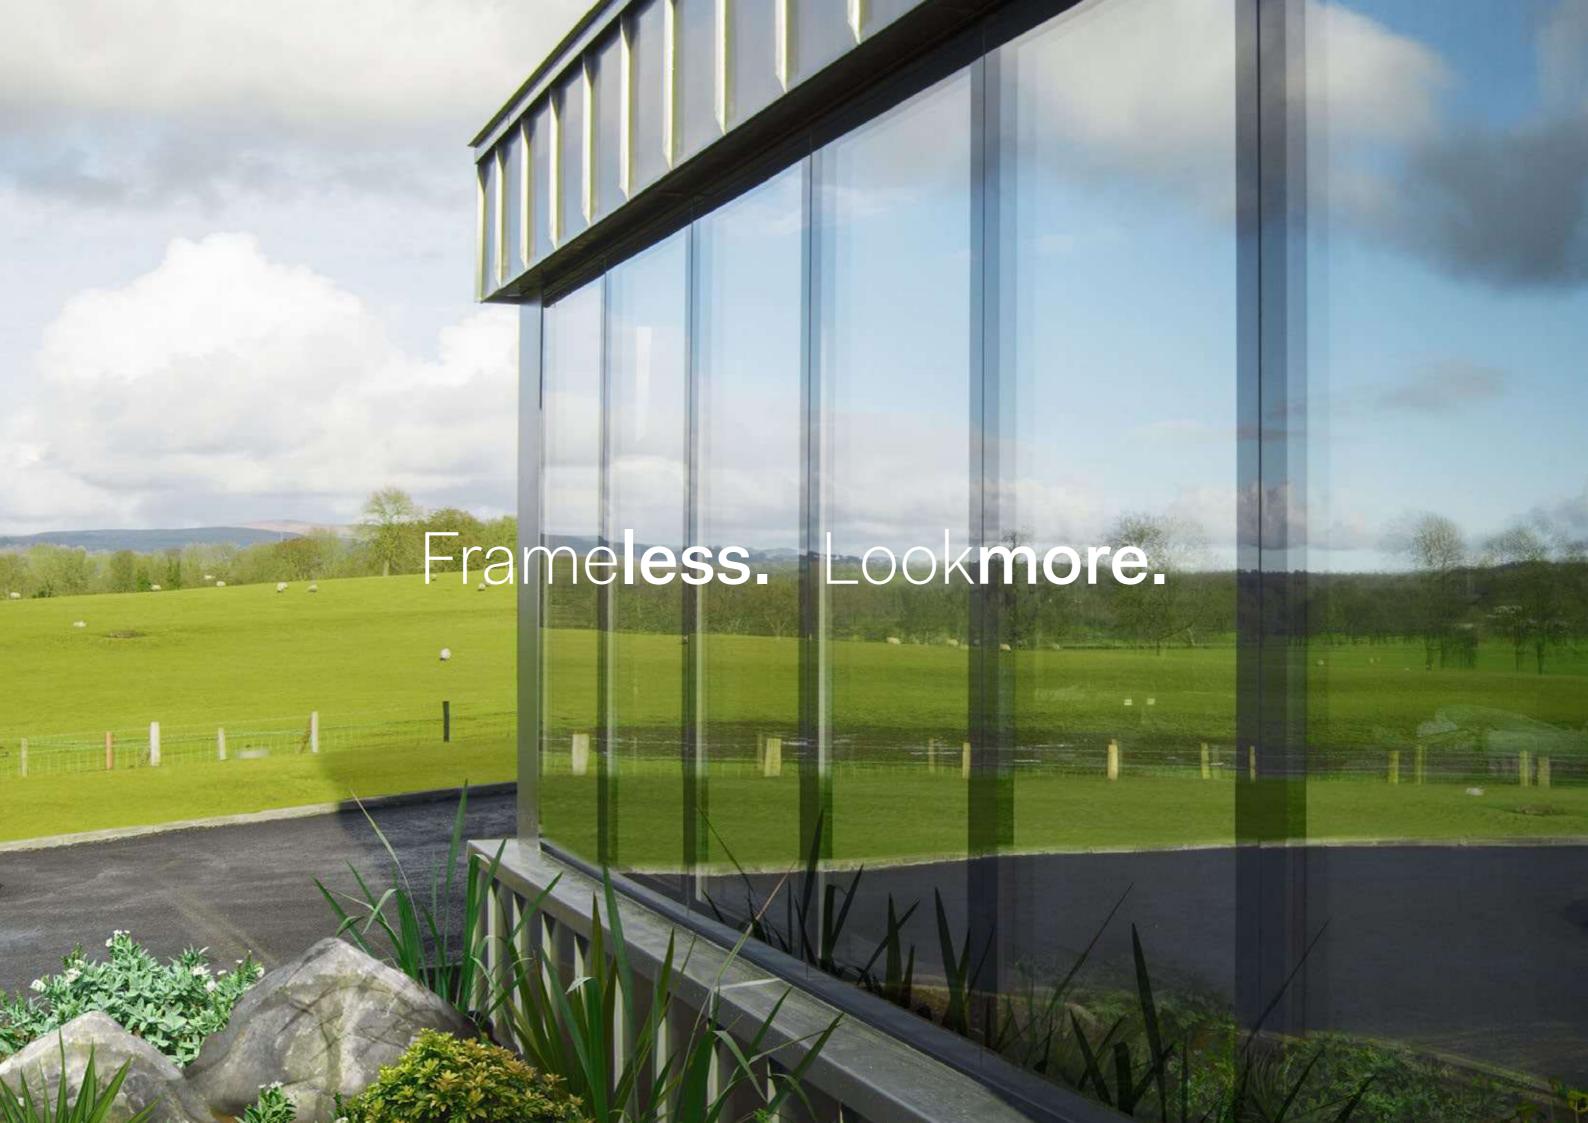

# 

Windows
Bi-folds
Lift-Slide Doors
French Doors
Composite Doors
Glazed Doors

Lumi is a pioneering new glazing system. With no raised, mounted frame, Lumi is frameless. It's wall to wall glass, with an impressive suite of energy efficiency credentials. It's everything you know about a window, turned inside out.

A 50mm unit with triple glazed, fully insulated, toughened glass, is supported by a sturdy internal glass-fibre, high density, closed cell structure, that allows for larger than average glazed areas. With no joints, no painted surfaces, no connected materials, there's nothing to maintain, nothing to corrode and no external weak points.