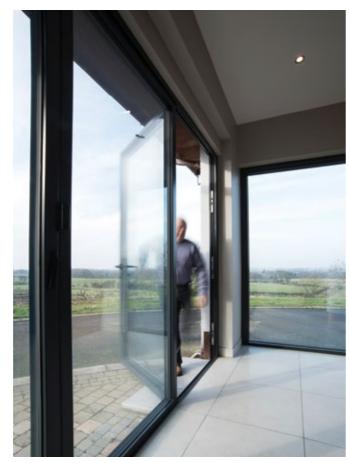

# And now it's also the most flexible with our two NEW product ranges for 2017:

- Lumi Double Glazed Windows.
- Lumi Double Glazed Sliding Doors.

# Lumi double glazed lift-slide doors

This double glazed version of the frameless Lumi lift-slide door system is a stunning addition to any home.

- Wall-to-wall glass.
- Energy efficient lightweight system
- Available up to 6.5m wide x 2.6m high
- Available in the full colour range including white and cream.
- Available in 2 or 4 pane options