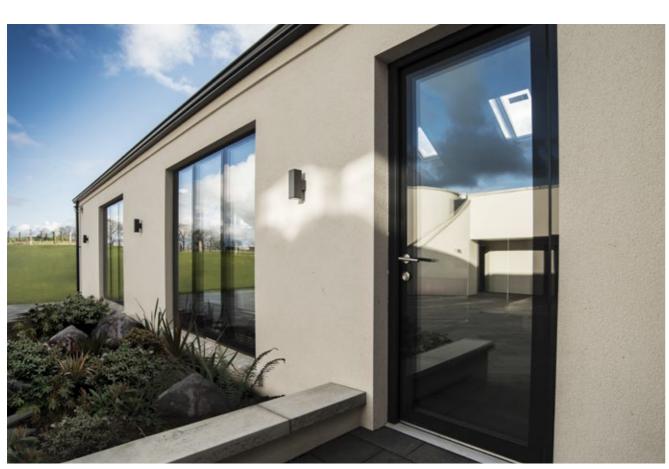

# 

Windows
Bi-folds
Lift-Slide Doors
French Doors
Composite Doors
Glazed Doors

Lumi is a pioneering new glazing system. With no raised, mounted frame, Lumi is frameless. It's wall to wall glass, with an impressive suite of energy efficiency credentials. It's everything you know about a window, turned inside out.

Over the centuries, architecture has captured changes in both aesthetics and attitudes, but in recent years, windows just haven't kept up.
Lumi has been designed and engineered to be radically different. Its range of windows, doors, bi-folds and lift-slide doors match both inside and out, but stand out in a sea of commonality.