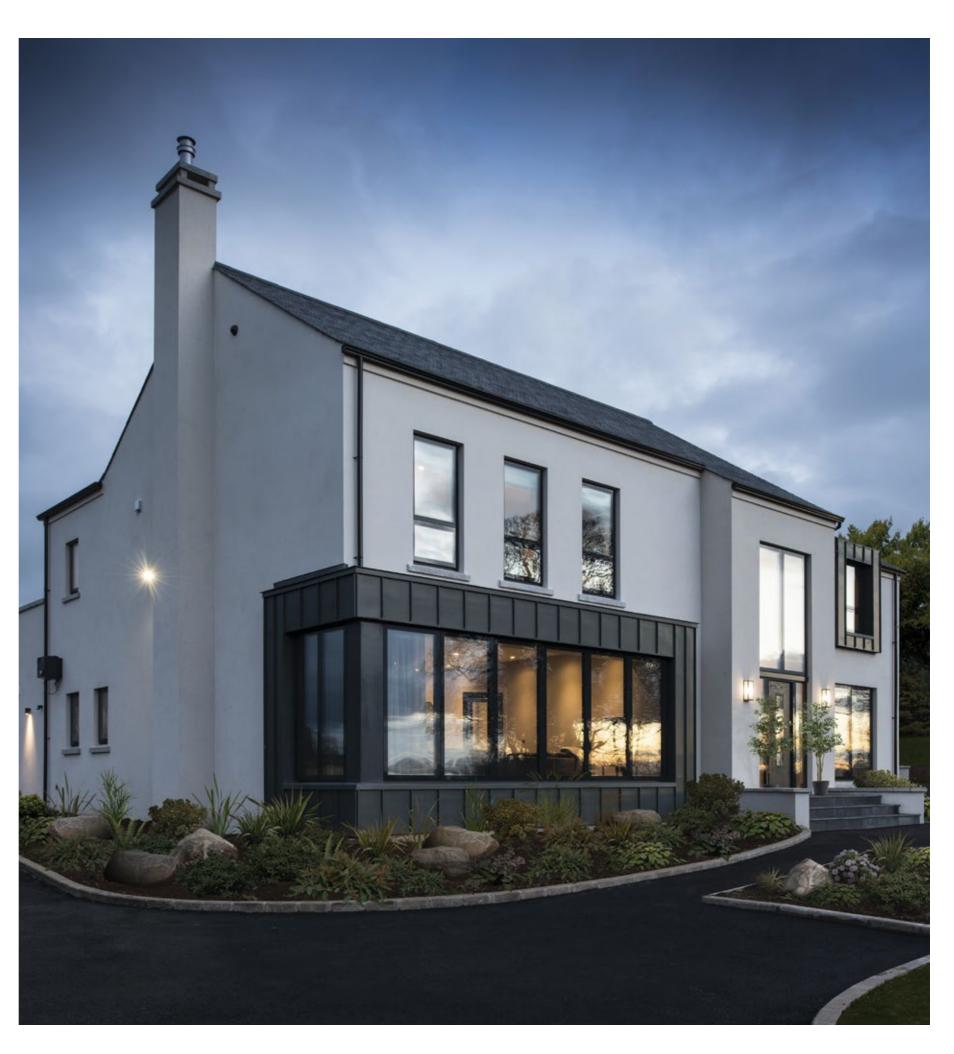

# 

Windows
Bi-folds
Lift-Slide Doors
French Doors
Composite Doors
Glazed Doors

Lumi is a pioneering new glazing system. With no raised, mounted frame, Lumi is frameless. It's wall to wall glass, with an impressive suite of energy efficiency credentials. It's everything you know about a window, turned inside out.

Over the centuries, architecture has captured changes in both aesthetics and attitudes, but in recent years, windows just haven't kept up.
Lumi has been designed and engineered to be radically different. Its range of windows, doors, bi-folds and lift-slide doors match both inside and out, but stand out in a sea of commonality.

# Energy efficiency that lasts.

This is a world that is constantly changing. That's why we didn't want to waste our energy creating another double or triple glazed window. Lumi doesn't just look different, it performs differently too.