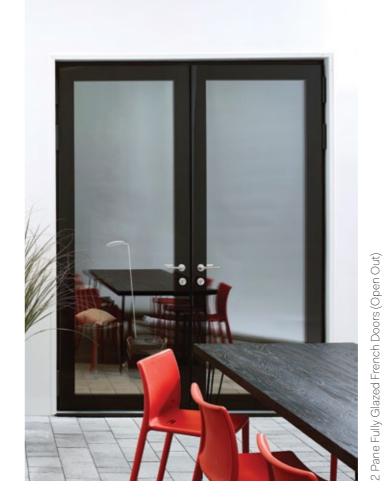

Lumi Fully Glazed French Doors (Open in)

4 Pane Fully Glazed French Doors (Open Out)

'AnTeak' Internal Finish

'Anthracite Grey Smooth' Internal Finish