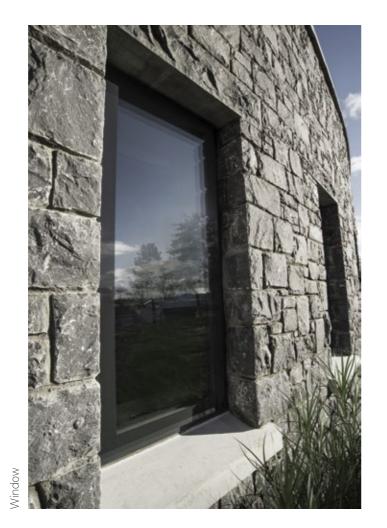

# 

Windows
Bi-folds
Lift-Slide Doors
French Doors
Composite Doors
Glazed Doors

Lumi is a pioneering new glazing system. With no raised, mounted frame, Lumi is frameless. It's wall to wall glass, with an impressive suite of energy efficiency credentials. It's everything you know about a window, turned inside out.

Over the centuries, architecture has captured changes in both aesthetics and attitudes, but in recent years, windows just haven't kept up.
Lumi has been designed and engineered to be radically different. Its range of windows, doors, bi-folds and lift-slide doors match both inside and out, but stand out in a sea of commonality.