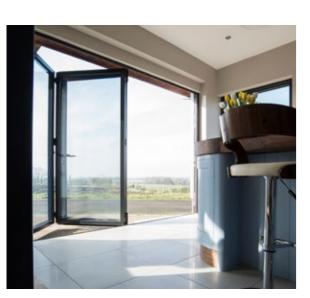

# And now it's also the most flexible with our two NEW product ranges for 2017:

- Lumi Double Glazed Windows.
- Lumi Double Glazed Sliding Doors.

# Lumi double glazed lift-slide doors

This double glazed version of the frameless Lumi lift-slide door system is a stunning addition to any home.

- Wall-to-wall glass.
- Energy efficient lightweight system
- Available up to 6.5m wide x 2.6m high
- Available in the full colour range including white and cream.
- Available in 2 or 4 pane options