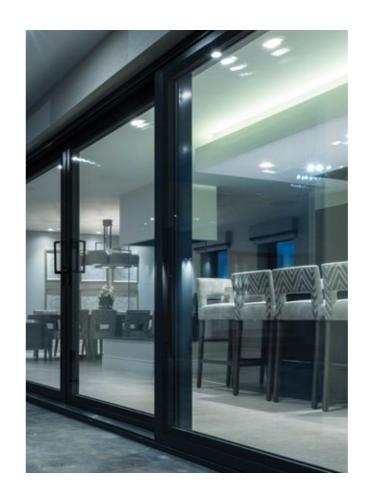

The Lumi2 range also includes a double glazed Lift-Slide door which has the same flush glazing finish as the triple glazed version and is available in the full Lumi colour range.

# Lumi double glazed lift-slide doors

This double glazed version of the frameless Lumi lift-slide door system is a stunning addition to any home.

- Wall-to-wall glass.
- Energy efficient lightweight system
- Available up to 6.5m wide x 2.6m high
- Available in the full colour range including white and cream.
- Available in 2 or 4 pane options