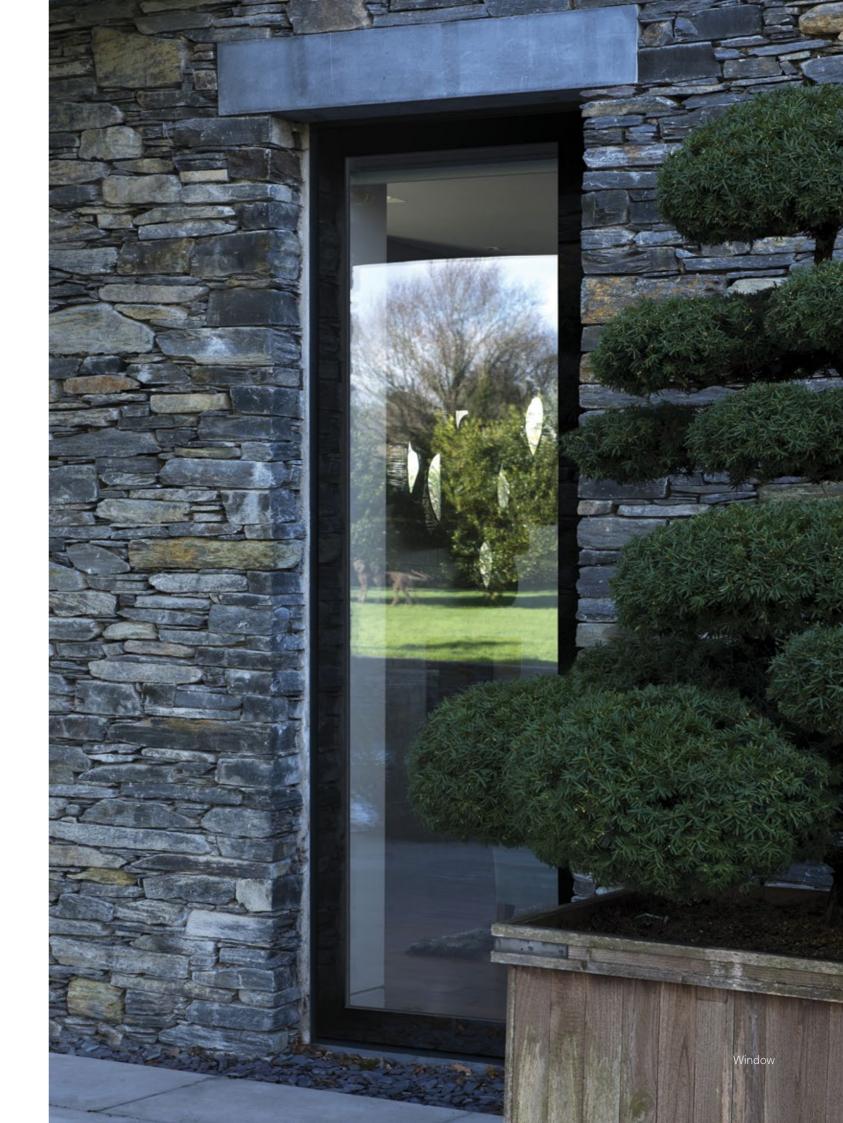

# 

Windows
Bi-folds
Lift-Slide Doors
French Doors
Composite Doors
Glazed Doors

Lumi is a pioneering new glazing system. With no raised, mounted frame, Lumi is frameless. It's wall to wall glass, with an impressive suite of energy efficiency credentials. It's everything you know about a window, turned inside out.

Over the centuries, architecture has captured changes in both aesthetics and attitudes, but in recent years, windows just haven't kept up.
Lumi has been designed and engineered to be radically different. Its range of windows, doors, bi-folds and lift-slide doors match both inside and out, but stand out in a sea of commonality.

A 50mm unit with triple glazed, fully insulated, toughened glass, is supported by a sturdy internal glass-fibre, high density, closed cell structure, that allows for larger than average glazed areas. With no joints, no painted surfaces, no connected materials, there's nothing to maintain, nothing to corrode and no external weak points.